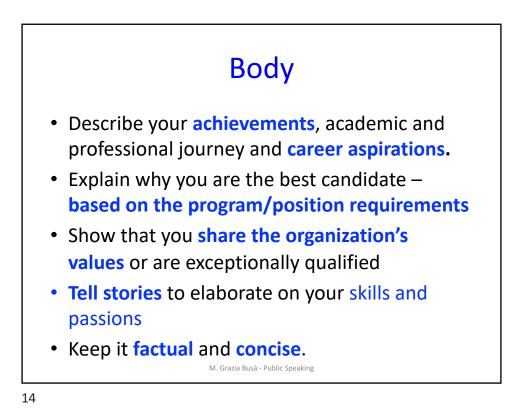

| Personal characteristics |                                  |            |
|--------------------------|----------------------------------|------------|
| Analytical               | Reliable                         | Friendly   |
| Self sufficient          | Resourceful                      | Ambitious  |
| Organized                | • Self-confident                 | • Sociable |
| Sensible                 | • Messy                          | Assertive  |
| • Efficient              | Flexible                         |            |
| Persuasive               | • Conscientious                  |            |
| Responsible              | <ul> <li>Motivated</li> </ul>    |            |
| • Hard working           | <ul> <li>Punctual</li> </ul>     |            |
|