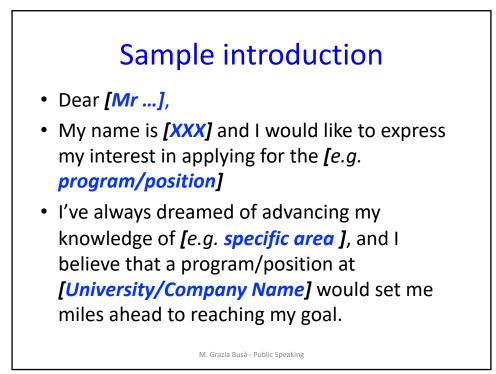

| Personal characteristics |                                  |            |
|--------------------------|----------------------------------|------------|
| Analytical               | Reliable                         | Friendly   |
| Self sufficient          | Resourceful                      | Ambitious  |
| Organized                | • Self-confident                 | • Sociable |
| Sensible                 | • Messy                          | Assertive  |
| • Efficient              | Flexible                         |            |
| Persuasive               | • Conscientious                  |            |
| Responsible              | <ul> <li>Motivated</li> </ul>    |            |
| • Hard working           | <ul> <li>Punctual</li> </ul>     |            |
|