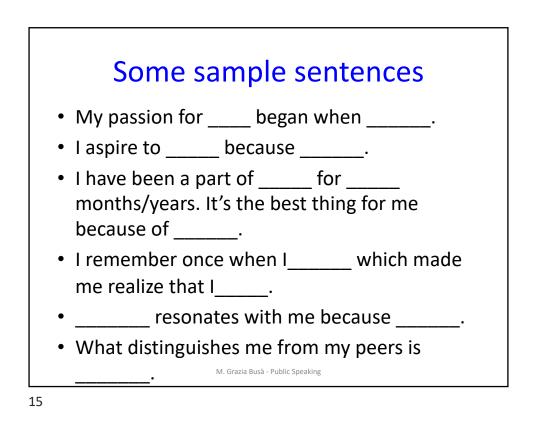

| Personal characteristics |                                  |            |
|--------------------------|----------------------------------|------------|
| Analytical               | Reliable                         | Friendly   |
| Self sufficient          | Resourceful                      | Ambitious  |
| Organized                | • Self-confident                 | • Sociable |
| Sensible                 | • Messy                          | Assertive  |
| • Efficient              | Flexible                         |            |
| Persuasive               | • Conscientious                  |            |
| Responsible              | <ul> <li>Motivated</li> </ul>    |            |
| • Hard working           | <ul> <li>Punctual</li> </ul>     |            |
|