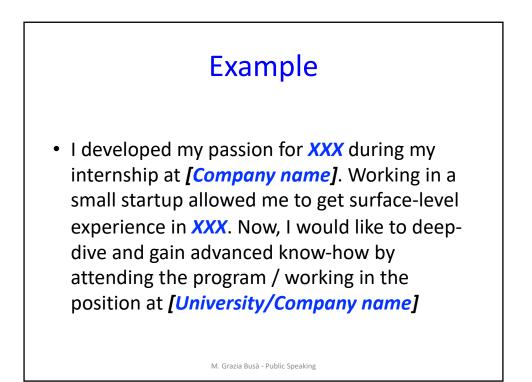

| Personal characteristics |                                  |            |
|--------------------------|----------------------------------|------------|
| Analytical               | Reliable                         | Friendly   |
| Self sufficient          | Resourceful                      | Ambitious  |
| Organized                | • Self-confident                 | • Sociable |
| Sensible                 | • Messy                          | Assertive  |
| • Efficient              | Flexible                         |            |
| Persuasive               | • Conscientious                  |            |
| Responsible              | <ul> <li>Motivated</li> </ul>    |            |
| • Hard working           | <ul> <li>Punctual</li> </ul>     |            |
|