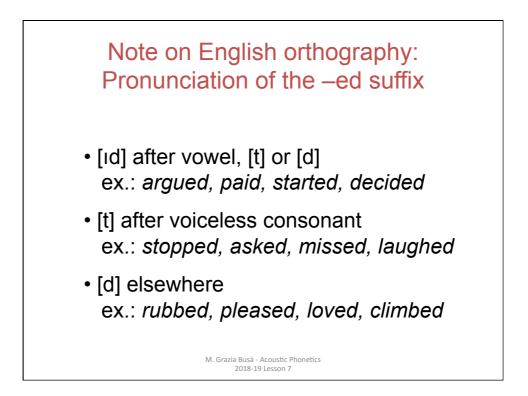

| How is the –ed suffix pronounced in these words?                                                                                                     |                                                                                                                                                           |                                                                                                                                                  |                                                                                                                                                 |  |  |
|------------------------------------------------------------------------------------------------------------------------------------------------------|-----------------------------------------------------------------------------------------------------------------------------------------------------------|--------------------------------------------------------------------------------------------------------------------------------------------------|-------------------------------------------------------------------------------------------------------------------------------------------------|--|--|
| <ul> <li>bake</li> <li>sip</li> <li>bid</li> <li>mug</li> <li>stay</li> <li>stay</li> <li>smoke</li> <li>wait</li> <li>drop</li> <li>fill</li> </ul> | <ul> <li>need</li> <li>act</li> <li>regret</li> <li>tip</li> <li>mask</li> <li>smoke</li> <li>smoke</li> <li>plan</li> <li>phone</li> <li>type</li> </ul> | <ul> <li>measure</li> <li>pump</li> <li>kiss</li> <li>beg</li> <li>murder</li> <li>wrap</li> <li>dance</li> <li>start</li> <li>replay</li> </ul> | <ul> <li>live</li> <li>happen</li> <li>taste</li> <li>skip</li> <li>bend</li> <li>want</li> <li>work</li> <li>miss</li> <li>complain</li> </ul> |  |  |