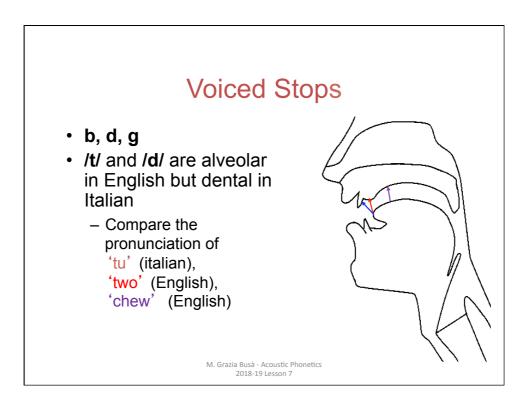

| Try to aspirate the stop consonants in these sounds                                                                                    |                                                                                                                                       |                                                                                                                                         |  |  |
|----------------------------------------------------------------------------------------------------------------------------------------|---------------------------------------------------------------------------------------------------------------------------------------|-----------------------------------------------------------------------------------------------------